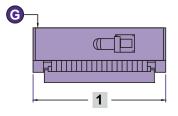

# Cadet Dimensions and Utilities

#### NOTE:

- Specifications subject to change without notice.
   Consult factory for certified construction floorplan.
- 2. Millimeter dimensions are in [ ].
- 3. All dimensions are +/- 1/2".
- 4. Utility connections are located as shown.

| CONNECTION(S)           | DIA. | HEIGHT        |
|-------------------------|------|---------------|
| Air Connection          | -    |               |
| D Compressed Air Drain  |      |               |
| G Gas Connection        | 1/2" | 28-1/2" [724] |
| E Electrical Connection |      | 7" [178]      |

|   | 48"                | 60"                |
|---|--------------------|--------------------|
| 1 | 67" [1699]         | 79" [2003]         |
| 2 | 3" [76]            | 3" [76]            |
| 3 | 76" [1918]         | 76" [1918]         |
| 4 | 49" [1232]         | 49" [1232]         |
| 5 | 13" [330]          | 13" [330]          |
| 6 | 35" [889] Feed Ht. | 35" [889] Feed Ht. |
| 7 | 27" [686]          | 27" [686]          |
| 8 | 8" [203]           | 8" [203]           |
| 9 | 26" [660]          | 26" [660]          |