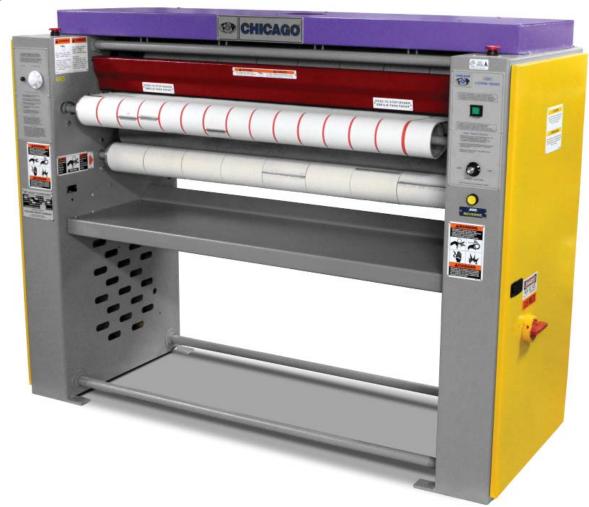

## Small Piece Table Linen/Napkin/Pillowcase Ironer

## **Cadet**<sup>™</sup>

The New Higher
Production Model That
Replaces Champ Deluxe
in 2013

Intiroducing

### **The Tough New Compact Ironer**

The Cadet is Chicago's smallest flatwork finisher featuring a powerful oversized revolving heated cylinder with a usable ironing width of 48" (1220mm) or 60" (1525mm). Its 12-3/4" (324mm) diameter heated roll offers 44% higher finishing capacity and more drying power than Chicago's previous smallest model at an extremely attractive price. Standard equipment includes compression roll, complete stop buttons and full length stop bar, input feed conveyor and full exhaust canopy with wraparound insulated heat shield and 1/4 HP blower and motor to properly exhaust ironer, meet code requirements and improve operator comfort in the laundry room. High efficiency gas heated and reliable electric heated models are offered to match the production needs of the user.

#### **Standard Features**

- Polished steel heated 12-3/4" (324mm) diameter cylinder available in either 48" (1200mm) or 60" (1500mm) useable width
- Environmentally safe, temperature resistant Nomex<sup>®</sup> ironing textiles for long service life
- Dries and irons tabletops, pillowcases, napkins and other linen including 100% cotton, polyester/cotton and VISA® blends
- Choice of gas or electric heated cylinder
- Offers the same rugged construction, high quality finish, and local support for which Chicago ironers have been known for almost 100 years