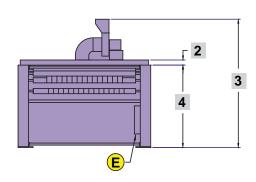

# Cadet Dimensions and Utilities

#### NOTE:

- Specifications subject to change without notice.
   Consult factory for certified construction floorplan.
- 2. Millimeter dimensions are in [ ].
- 3. All dimensions are +/- 1/2".
- 4. Utility connections are located as shown.

| CONNECTION(S)           | DIA. | HEIGHT        |
|-------------------------|------|---------------|
| Air Connection          | -    |               |
| D Compressed Air Drain  |      |               |
| G Gas Connection        | 1/2" | 28-1/2" [724] |
| E Electrical Connection |      | 7" [178]      |

|   | 48"                | 60"                |
|---|--------------------|--------------------|
| 1 | 67" [1699]         | 79" [2003]         |
| 2 | 3" [76]            | 3" [76]            |
| 3 | 76" [1918]         | 76" [1918]         |
| 4 | 49" [1232]         | 49" [1232]         |
| 5 | 13" [330]          | 13" [330]          |
| 6 | 35" [889] Feed Ht. | 35" [889] Feed Ht. |
| 7 | 27" [686]          | 27" [686]          |
| 8 | 8" [203]           | 8" [203]           |
| 9 | 26" [660]          | 26" [660]          |