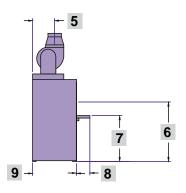

# Cadet Dimensions and Utilities

#### NOTE:

- Specifications subject to change without notice.
   Consult factory for certified construction floorplan.
- 2. Millimeter dimensions are in [ ].
- 3. All dimensions are +/- 1/2".
- 4. Utility connections are located as shown.

| CONNECTION(S)           | DIA. | HEIGHT        |
|-------------------------|------|---------------|
| Air Connection          | -    |               |
| D Compressed Air Drain  |      |               |
| G Gas Connection        | 1/2" | 28-1/2" [724] |
| E Electrical Connection |      | 7" [178]      |

|   | 48"                | 60"                |
|---|--------------------|--------------------|
| 1 | 67" [1699]         | 79" [2003]         |
| 2 | 3" [76]            | 3" [76]            |
| 3 | 76" [1918]         | 76" [1918]         |
| 4 | 49" [1232]         | 49" [1232]         |
| 5 | 13" [330]          | 13" [330]          |
| 6 | 35" [889] Feed Ht. | 35" [889] Feed Ht. |
| 7 | 27" [686]          | 27" [686]          |
| 8 | 8" [203]           | 8" [203]           |
| 9 | 26" [660]          | 26" [660]          |